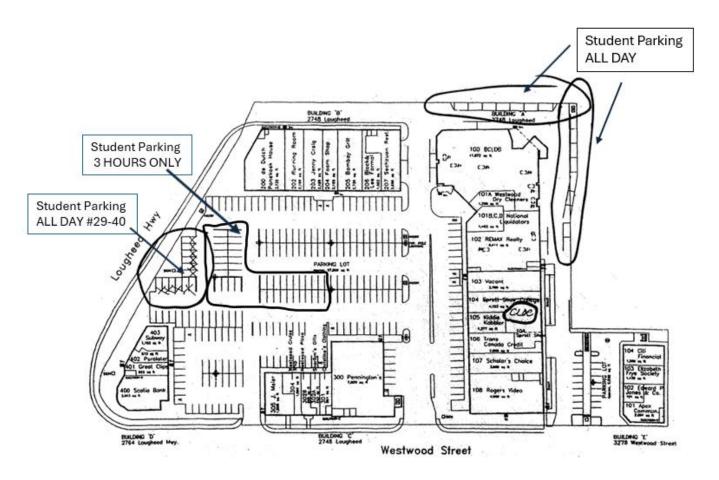

### PARKING RESTRICTIONS

Parking restrictions are in effect daily. Vehicles will be ticketed and towed. Please park only in the student parking areas identified (circled) below. There is a 3-hour limit in the middle section and all-day student parking along the fences in the back and in #29-40.